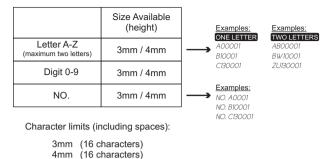

жо. 0000000000000000000000

| NO.           | 3mm |
|---------------|-----|
| 0000000000000 | 3mm |

| NO.           | 3mm |  |
|---------------|-----|--|
| 0000000000000 | 4mm |  |