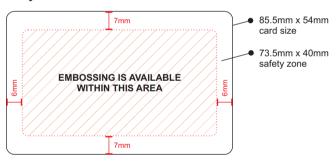

## Safety Zone:

9876543210-/SCHTEHN MARPETIALOPOWEZITG ...\* 8 9876543210

Letters, Digits and Symbols Available For Embossing

| Letter A-Z         | 3mm       |
|--------------------|-----------|
| Digit 0-9          | 3mm / 4mm |
| Symbol - / . , ' & | 3mm       |

## Safety Zone: