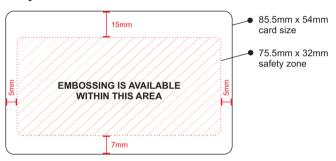

## Safety Zone:

9876543210-/SCHTEHN MARPETIALOPOWEZITG ...\* 8 9876543210

Letters, Digits and Symbols Available For Embossing

| Letter A-Z         | 3mm       |
|--------------------|-----------|
| Digit 0-9          | 3mm / 4mm |
| Symbol - / . , ' & | 3mm       |